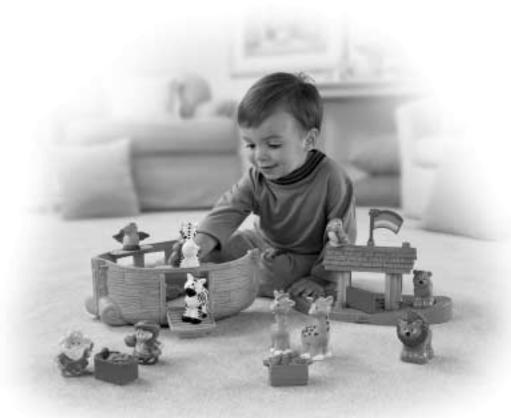

#### B1266 Instructions





Please keep this instruction sheet for future reference, as it contains important information. Adult assembly is required. Tool required for assembly: Phillips Screwdriver (not included).

# Www.fisher-price.com Www.fisher-price.com Noah's Ark

## Parts

## 

This product contains small parts in its unassembled state. Adult assembly is required.



#### Assembly



- Fit the cabin to the deck as shown.
- While holding the cabin in place, turn the deck over and insert an M3 x 16mm screw into each hole in the deck and tighten the screws with a Phillips screwdriver. Do not over-tighten.



- Fit the groove on the top of the door onto the peg at the top of the doorframe.
- Press the bottom of the door to fit it onto the peg at the bottom of the doorframe.

### Assembly



- Fit the flag into